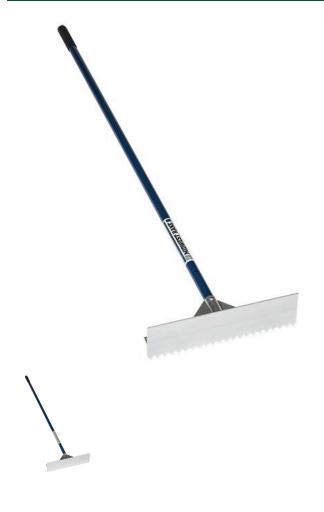

## Mound and Plate Shaper 17in

RP52917

## **Details**

The 17in Mound and Plate Shaper is the perfect rake and size for restoring the pitching mound to a professional surface. Just scarify, level, tamp and repeat. Great for shaving and carving the pitching mound. The flat front of this tool can be used as a tamp in secondary areas where light tamping is required. Constructed with a powder-coated 66" blue aluminum handle with 6" non-slip vinyl grip with strong wrap around bracing for max durability and comfort.

- Restores Pitching Mound to a Professional Surface
- Shave and Carve
- Scarify, Level and Tamp
- 66in Blue Aluminum Handle with Non-slip Vinyl Grip

## **Specifications**

Manufacturer Kenyon Tools Handle Length 66 in