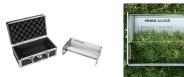

## Details

Measure actual turfgrass height of cut, as well as, smoothness and quality of cut, on your greens to 100th of an inch. This impressive Height of Cut Prism Gauge is designed with a solid glass prism in a stainless steel frame. Graduated lines show 1/8th, 1/10th and 1/16th (.002 lines) and 1 mm intervals with grass measurements up to 1-5/8 inches or 40 mm. tall. Complete with protective case. Measures inches and metric.

- Measures actual turfgrass height of cut on greens to 100th of an inch
- Solid glass prism in stainless steel frame
- Graduated lines show 1/8th, 1/10th, 1/16th, and 1mm intervals with grass measurements up to 1 5/8" tall
- Protective case
- Measures inches and metric