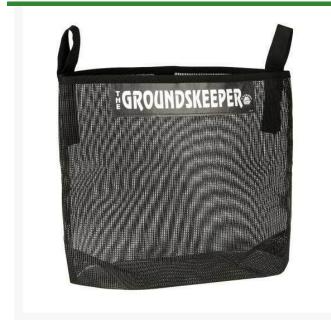

## **Details**

The Groundskeeper Bag attaches to the handlebars of mid-sized walk-behind mowers or below the seat on most Zero Turn riding mowers to store tools, supplies or landscape debris. The 16" bag width with pleated bottom provides plenty of storage space without interfering with the operator. Wraparound loop fasteners secure the straps to the machine. Closure fasteners keep bag shut. Durable weather-resistant mesh material. 16" W x 14" L. Black.

- Convenient storage for hand tools, supplies and more
- Pleated bottom
- Durable, weather-resistant mesh
- 16" W x 14"L
- Black