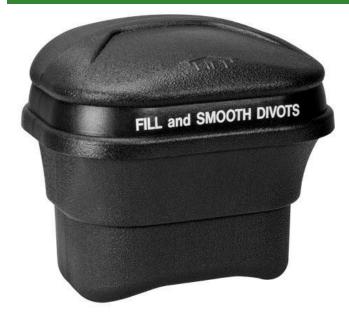

## **Divot Container - Black**

RP425-00

## **Details**

Divot Fill Containers conveniently dispense fill mix so players can repair their damage, because they care about course conditions as much as you do. Utility Containers may dispense score cards, pencils, or ice melting compound. Designed to complement their surroundings, they are made of moistureresistant, maintenance-free recycled plastic that's durable enough to withstand daily use and abuse. May be wall or pole mounted or set in a moveable stand. Decal set and divot fill scoop included. 16" H x 12" W x 10" D. Stainless steel screw assembly. Please note: Due to excessive air freight charges, this item will be shipped ground freight.