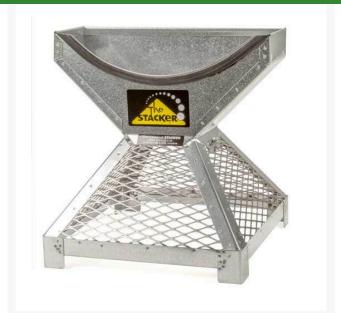

## Details

Load and display balls in a perfect pyramid shape with no lifting or turning of a ball-filled tray. Simply pour balls into the stacker, lift off and move on. Stackers constructed of galvanized welded steel with stainless steel mesh for long life. Metal trays are galvanized steel welded fabrication for long life. ABS plastic trays are lightweight, strong and weatherproof. Trays sold separately.