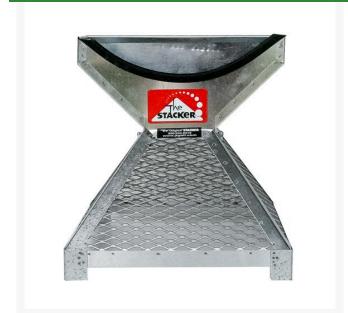

## **Pyramid Ball Stacker - 140 Balls** RP40254

## **Details**

Load and display balls in a perfect pyramid shape with no lifting or turning of a ball-filled tray. Simply pour balls into the stacker, lift off and move on. Stackers constructed of galvanized welded steel with stainless steel mesh for long life. Metal trays are galvanized steel welded fabrication for long life. ABS plastic trays are lightweight, strong and weatherproof. Trays sold separately.