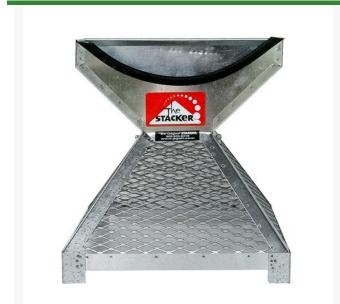

## **Pyramid Ball Stacker - 204 Balls** RP40252

## **Details**

Load and display balls in a perfect pyramid shape with no lifting or turning of a ball-filled tray. Simply pour balls into the stacker, lift off and move on. Stackers constructed of galvanized welded steel with stainless steel mesh for long life. Metal trays are galvanized steel welded fabrication for long life. ABS plastic trays are lightweight, strong and weatherproof. Trays sold separately.