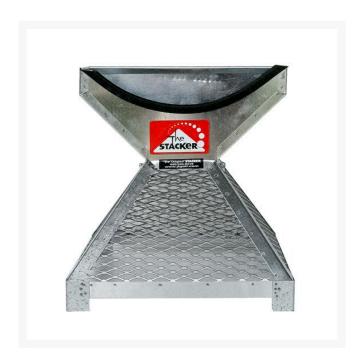

## **Pyramid Ball Stacker - 285 Balls** RP40250

## **Details**

Load and display balls in a perfect pyramid shape with no lifting or turning of a ball-filled tray. Simply pour balls into the stacker, lift off and move on. Stackers constructed of galvanized welded steel with stainless steel mesh for long life. Metal trays are galvanized steel welded fabrication for long life. ABS plastic trays are lightweight, strong and weatherproof. Trays sold separately.