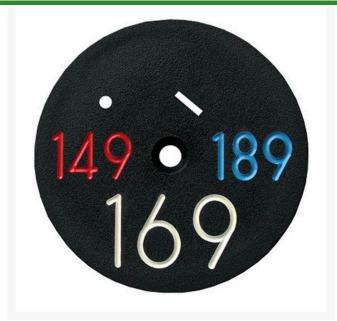

## Sprinkler Cap Yardage Marker - 3 **Numbers**

## Details

Replacement yardage caps provide high visibility distance information from sprinkler head to green. Recessed numbers are engraved directly into the cap. Markers are available with one or three yardage numbers per cap. Black ABS material with yellow numbers standard. Optional cap colors available: yellow, white or lavender with black numbers. 3 yardage numbers.

- Fits Toro model DT54
- Highly visible distance information
- Recessed numbers engraved into the cap
- Black cap with yellow numbers standard, opt cap colors avail