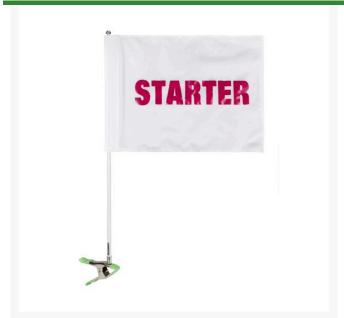

## Flag - Cart ID Starter - White/Red

## **Details**

Special needs players and on-course staff are easily identified with Cart Identification Flags. These extremely visible, full-size 14" x 20" tube flag messages with silk screened messages are complete with 28" flag pole and heavy duty squeeze clamp. Secure to cart roof or frame to demand recognition and attention. Complete with flag, pole and clamp.

## **Specifications**

Manufacturer R&R Products Accent Color Red

Flag Color White