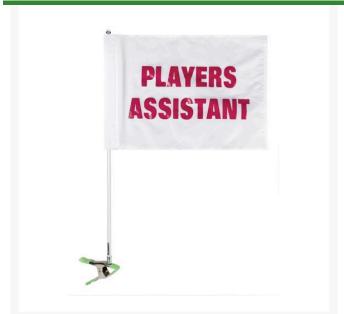

## Flag - Cart ID Players Asst - White/Red

## **Details**

Special needs players and on-course staff are easily identified with Cart Identification Flags. These extremely visible, full-size 14" x 20" tube flag messages with silk screened messages are complete with 28" flag pole and heavy duty squeeze clamp. Secure to cart roof or frame to demand recognition and attention. Complete with flag, pole and clamp.

## **Specifications**

Manufacturer R&R Products
Accent Color Red
Flag Color White