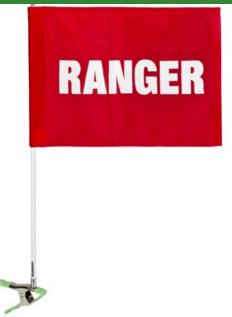

## Flag - Cart ID Ranger Red/White RP37701

## **Details**

Special needs players and on-course staff are easily identified with Cart Identification Flags. These extremely visible, full-size 14" x 20" tube flag messages with silk screened messages are complete with 28" flag pole and heavy duty squeeze clamp. Secure to cart roof or frame to demand recognition and attention. Complete with flag, pole and clamp.

## **Specifications**

Manufacturer R&R Products
Accent Color White
Flag Color Red