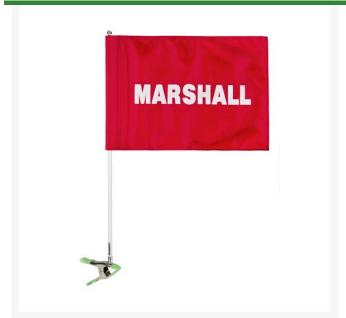

## Flag - Cart ID Marshall Red/White RP37702

## **Details**

Special needs players and on-course staff are easily identified with Cart Identification Flags. These extremely visible, full-size 14" x 20" tube flag messages with silk screened messages are complete with 28" flag pole and heavy duty squeeze clamp. Secure to cart roof or frame to demand recognition and attention. Complete with flag, pole and clamp.

## **Specifications**

Manufacturer R&R Products
Accent Color White
Flag Color Red

## **Replacement Parts**

RP37713 Nut - Acorn 5/16-18

Nickel Plated

RP37714 Clamp

RP37717 Flag - Cart ID Marshall -

Red/White

RP37750 Flagstick - Identification

Flag