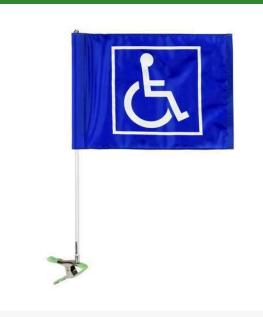

# **Cart ID Flag - Handicap Blue/White** RP37700

## Details

Special needs players and on-course staff are easily identified with Cart Identification Flags. These extremely visible, full-size 14" x 20" tube flag messages with silk screened messages are complete with 28" flag pole and heavy duty squeeze clamp. Secure to cart roof or frame to demand recognition and attention. Complete with flag, pole and clamp.