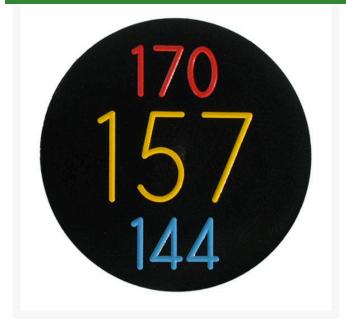

## Sprinkler Cap Yardage Marker - 3 **Numbers**

RP337-3

## Details

Replacement yardage caps provide high visibility distance information from sprinkler head to green. Recessed numbers are engraved directly into the cap. Markers are available with one or three yardage numbers per cap. Black ABS material with yellow numbers standard. Optional cap colors available: yellow, white or lavender with black numbers. 3 yardage numbers.

- Fits Toro model 750
- Highly visible distance information
- Recessed numbers engraved into the cap
- Black cap with yellow numbers standard, opt cap colors avail