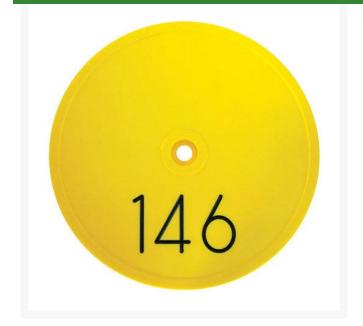

## Sprinkler Cap Yardage Marker - 1 Number **RP335**

## Details

Replacement yardage caps provide high visibility distance information from sprinkler head to green. Recessed numbers are engraved directly into the cap. Markers are available with one or three yardage numbers per cap. Black ABS material with yellow numbers standard. Optional cap colors available: yellow, white or lavender with black numbers. 1 yardage number.

- Fits Toro model 690
- Highly visible distance information
- Recessed numbers engraved into the cap
- Black cap with yellow numbers standard, opt cap colors avail