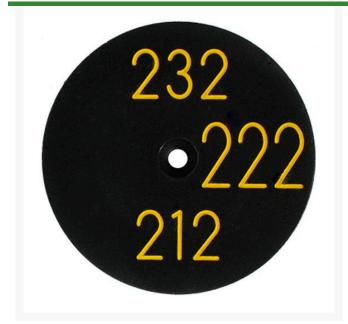

## Sprinkler Cap Yardage Marker - 3 **Numbers**

RP331-3

## Details

Replacement yardage caps provide high visibility distance information from sprinkler head to green. Recessed numbers are engraved directly into the cap. Markers are available with one or three yardage numbers per cap. Black ABS material with yellow numbers standard. Optional cap colors available: yellow, white or lavender with black numbers. 3 yardage numbers.

- Fits Toro model 650
- Highly visible distance information
- Recessed numbers engraved into the cap
- Black cap with yellow numbers standard, opt cap colors avail