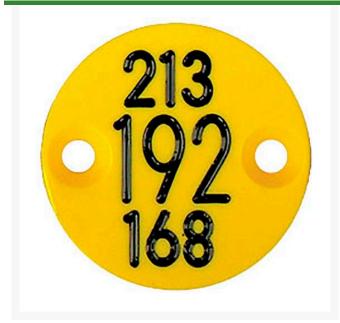

## **Sprinkler Cap Yardage Marker - 3 Numbers**

RP327-3

## **Details**

Replacement yardage caps provide high visibility distance information from sprinkler head to green. Recessed numbers are engraved directly into the cap. Markers are available with one or three yardage numbers per cap. Black ABS material with yellow numbers standard. Optional cap colors available: yellow, white or lavender with black numbers. 3 yardage numbers.

- Fits Eagle model 900
- Highly visible distance information
- Recessed numbers engraved into the cap
- Black cap with yellow numbers standard, opt cap colors avail