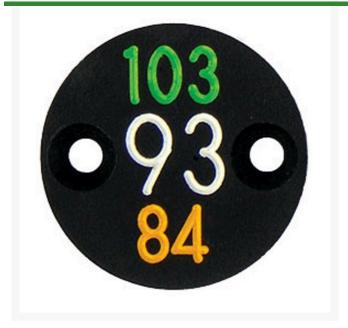

## Sprinkler Cap Yardage Marker - 3 Numbers RP326-3

## Details

Replacement yardage caps provide high visibility distance information from sprinkler head to green. Recessed numbers are engraved directly into the cap. Markers are available with one or three yardage numbers per cap. Black ABS material with yellow numbers standard. Optional cap colors available: yellow, white or lavender with black numbers. Three yardage numbers.

- Fits Eagle Model 700
- Highly visible distance information
- Recessed numbers engraved into cap
- Black cap with yellow numbers standard, opt cap colors avail