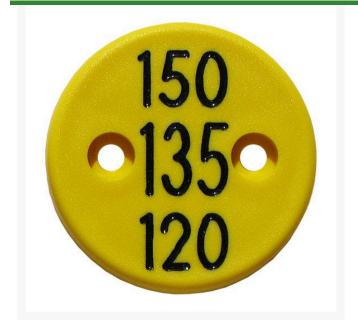

## Sprinkler Cap Yardage Marker - 3 Numbers RP311-3

## Details

Replacement yardage caps provide high visibility distance information from sprinkler head to green. Recessed numbers are engraved directly into the cap. Paint is guaranteed for the life of the cap. Black ABS material with yellow numbers standard. Optional cap colors available: yellow, white or lavender with black numbers. Three yardage numbers.

- Fits Eagle Model 701
- Highly visible distance information
- Recessed numbers engraved into cap
- Black cap with yellow numbers standard, opt cap colors avail