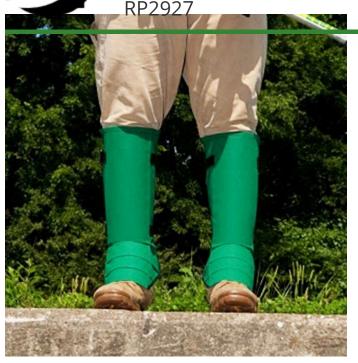

## **Details**

CrackShot Shin Guardz are designed to protect the operators of lawn mowers and string trimmers from cutting debris ejected toward the operator's feet and lower legs Shin Guardz covers the front and sides of the shin, front of the ankle and metatarsal area of the foot and is secured in place with 1-inch polyester straps and quick-release buckles. Cool and comfortable. Ideal shin guard protection for landscaping, construction, arborist, hunters, utility, industrial, municipalities and snake protection. Weigh only 7 ounces each. Impact tested to ASTM1342-05 Standards and meets California Technical Bulletin #117, Section E, CS-191-53 flameretardant specifications. Forest Green. One size fits all. Made in U.S.A.

- Foot, Ankle and Lower Leg Protection
- Secured by 1 in. Polyester Straps and Quick Release Buckles
- Comfortable and Cool
- Impact Tested ASTM-1342-05
- Flame Retardant
- One Size Fits All
- Forest Green Color
- Made in U.S.A.