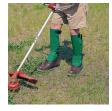

## **Details**

CrackShot Shin Guardz are designed to protect the operators of lawn mowers and string trimmers from cutting debris ejected toward the operator's feet and lower legs Shin Guardz covers the front and sides of the shin, front of the ankle and metatarsal area of the foot and is secured in place with 1-inch polyester straps and quick-release buckles. Cool and comfortable. Ideal shin guard protection for landscaping, construction, arborist, hunters, utility, industrial, municipalities and snake protection. Weigh only 7 ounces each. Impact tested to ASTM1342-05 Standards and meets California Technical Bulletin #117, Section E, CS-191-53 flameretardant specifications. Forest Green. One size fits all. Made in U.S.A.

- Foot, Ankle and Lower Leg Protection
- Secured by 1 in. Polyester Straps and Quick Release Buckles
- Comfortable and Cool
- Impact Tested ASTM-1342-05
- Flame Retardant
- One Size Fits All
- Forest Green Color
- Made in U.S.A.