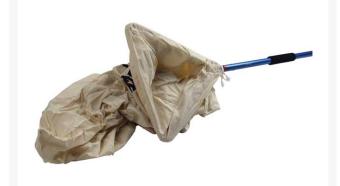

## Snake Bagger Double Bagging System RP2905

#### Details

The Snake Bagger provides two 48" bags for safety and the ability to always have a backup bag when one is in use. The lightweight bags, one inner and one outer, are designed with a sleeve on the bottom corner to work with restraining tubes or to step on to create bag tension. Triangular aircraft grade aluminum frame with strong, comfortable handle. Features two safety snap locks on bag frame for quick release. Replacement inner bag available. One of our top sellers! This snake tong is constructed with blue aircraft grade aluminum tubing with interior wall thickness of .055 inch. The ends are cast aluminum.

- Features outer and inner bagging system
- Two safety snap locks on frame
- Blue aircraft grade aluminum tubing with cast aluminum ends
- Strong, comfortable handle
- Replacement inner bag available