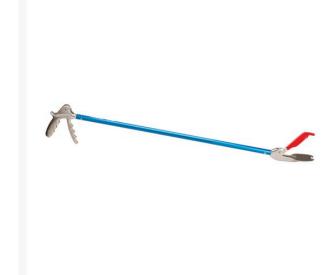

## Details

Designed for secure holding and the most humane handling of heavy-bodied snakes. A triple coated top jaw combined with the smooth surface lower jaw reduces the snakes ability of motion. The extra wide 2-1/4in gentle grip jaws disperse pressure and allows for faster gripping with less chance of escape which is especially important when handling water and tree dwelling snakes. Ergonomic handle. Lightweight concealed aluminum with stainless steel cable and spring. 40in long.

- 2-1/4in Wide Jaws for Faster Gripping
- Faster Gripping for Water Snakes and Tree Dwelling Snakes
- Top Jaw Triple Coated for Secure Gentle Drag on Snake
- Lightweight Blue Aircraft Grade Aluminum with Stainless Steel Cable and Spring
- Polished, Smooth Lower Jaw Reduces Snake Forward Motion

## Specifications

Manufacturer Length Material R&R Products 40 in Aluminum