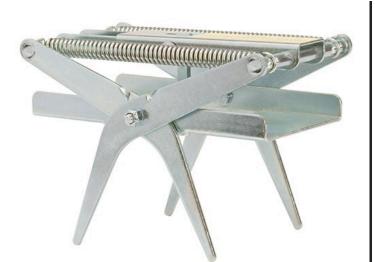

## **Mole Eliminator Trap** RP2880

## **Details**

Eliminate - don't relocate! Rid unsightly ridges because of pesky moles with this unique "easy-set" scissor-type assembly. Position trap over active tunnel, then step down on the lever with your foot to activate trap. May be used in soft, hard, or rocky soil. Made of durable electro-plated steel to withstand years of use. Effective and humane.

- Easy-set assembly
- Durable, electro-plated steel
- Effective and humane