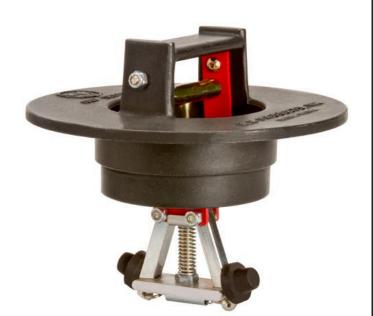

## Putting Cup Retriever w/Setter RP220

## **Details**

Quickly remove any style putting cup from holes. Constructed of heavy duty steel and powder painted. Rubber pads press against cup interior to establish a firm grip on the cup. Straight removal of cup eliminates damage to turf edge around the hole. Retrieving mechanism available with or without cup setter. Simply drill two holes to mount to cup setter if desired.

- Removes cups without damage to turf edge
- Heavy-duty steel construction with powdercoated paint finish
- Drill two holes to mount to cup setter