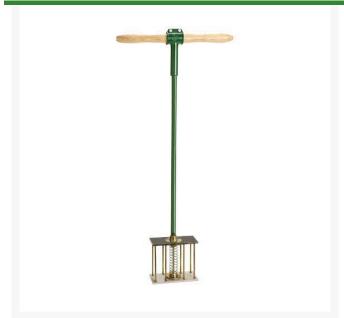

## **Rectangular Spot Aerator**

RP203100

## **Details**

With a spring released pressure plate to avoid pulling turf, the R&R Spot Aerifier contains eight 1/4" tines with a 2" square hole pattern to aerify damaged turf for quicker green recovery during play.

- Eight, 1/4" tines with 2" hole pattern
- Mends damaged turf for quick return to play
- Spring released pressure plate avoids pulling turf