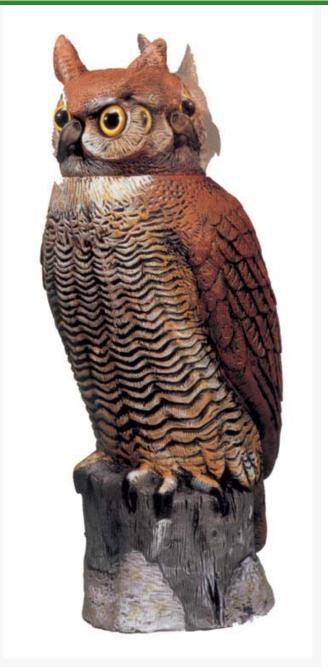

## **Great Horned Owl w/Rotating Head RP2014**

## Details

Startle birds and other pests with this lifelike natural predator. His head bobs, turns and swivels even in a gentle breeze while his intense, huge golden eyes stare and flash in the sun. Birds believe they are being followed and avoid the area. Hand painted for maximum realism and effectiveness. Fill with sand or gravel for greatest stability. Place on fence post, around water features, garden areas, or anywhere you have a bird problem. 18" tall.

- Startles prey animals
- Head bobs, turns and swivels
- Eyes flash in the sun
- Hand painted
- Fill with sand or gravel for stability