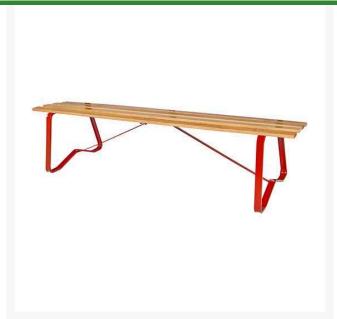

## Park Bench Without Back - Red

## **Details**

A comfortable bench offers the golfer an ideal opportunity to appreciate the beauty of his surroundings, catch his breath, and relax for a moment. The value of providing adequate seating on the course cannot be underestimated. Solid Oak 6' benches are finished with marine varnish for beauty and long life. Steel frame, powder-coated paint.

## **Specifications**

Manufacturer Color **R&R Products** 

Red