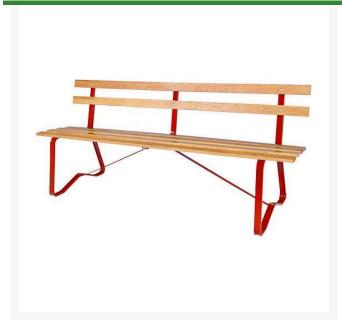

## Park Bench with Back - Red

RP1455RD

## **Details**

A comfortable bench offers the golfer an ideal opportunity to appreciate the beauty of his surroundings, catch his breath, and relax for a moment. The value of providing adequate seating on the course cannot be underestimated. Solid Oak 6' benches are finished with marine varnish for beauty and long life. Steel frame, powder-coated paint.

- Solid oak finished with marine varnish
- Steel frame with powder-coated paint