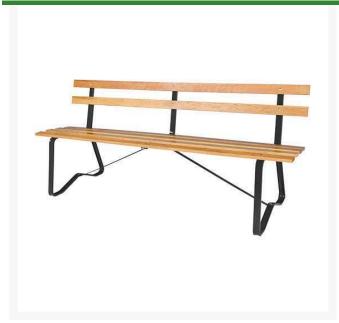

## Park Bench with Back - Black

RP1455BK

## **Details**

A comfortable bench offers the golfer an ideal opportunity to appreciate the beauty of his surroundings, catch his breath, and relax for a moment. The value of providing adequate seating on the course cannot be underestimated. Solid Oak 6' benches are finished with marine varnish for beauty and long life. Steel frame, powder-coated paint.

- Solid oak finished with marine varnish
- Steel frame with powder-coated paint