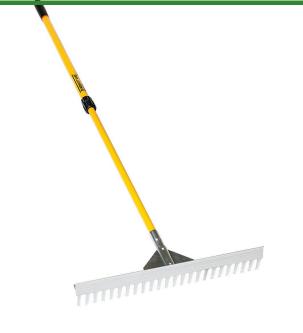

## **Baserunner Field Rake 30in**

RP12502

## Details

The Baserunner Rake is a field rake with a telescopic handle that reduces in size for easy storage. The perfect tool for both the sports industry for grooming infields and for the professional lawn and garden industry. The high straight edge is excellent for grading, while the rounded teeth are nongouging. The double lock telescopic fiberglass handle easily adjusts from 39in to 70in.

- Field rake for grooming infields and for the professional lawn and garden industry
- High straight edge for grading Non-gouging rounded teeth
- Non-gouging rounded teeth
- Double lock telescopic handle

## **Specifications**

Manufacturer Handle Material Head Material

**Kenyon Tools** Fiberglass Aluminum

**O.J. Company** 294 Rang St-Paul Sherrington, JOL 2NO 450-247-2758 https://ojcompagnie.rrproducts.com/