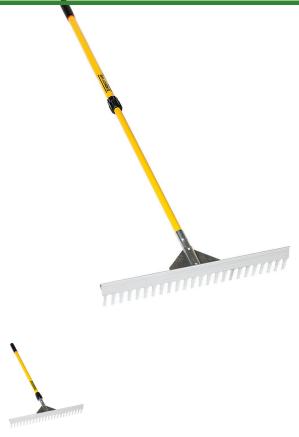

## **Baserunner Field Rake 36in**

RP12503

## **Details**

The Baserunner Rake is a field rake with a telescopic handle that reduces in size for easy storage. The perfect tool for both the sports industry for grooming infields and for the professional lawn and garden industry. The high straight edge is excellent for grading, while the rounded teeth are nongouging. The double lock telescopic fiberglass handle easily adjusts from 39in to 70in.

- High straight edge for grading
- Non-gouging rounded teeth
- Ideal tool for grooming infields and the professional lawn and garden industry
- Double lock telescopic handle adjusts from 39" to 70"