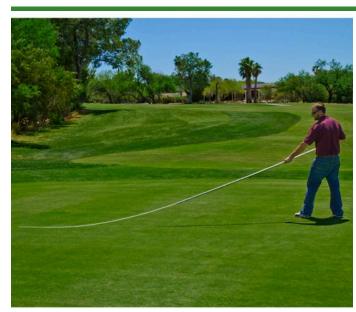

# **Dew Whip with Aluminum Handle** RP1060

### Details

An 8' aluminum handle and 8' tapered fiberglass pole provide a long reach to remove dew and other light debris. Pole rests within handle for transport and quicikly extends out to a 16' operating length. Tapered design allows for extension without the need of thumb screws. Strong and lightweight.

- Strong and lightweight
- Extended to 16 feet without need of thumb screws