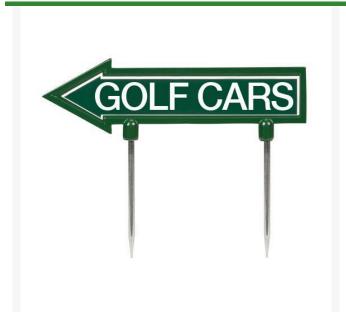

## 11" Arrow Sign - "Golf Cars" - Green with White RP10154

## **Details**

R&R 11" x 2" direction arrows are made of durable cast aluminum with two, 5 1/2" replaceable stakes. Decal on both sides. "Golf Cars" Green / white.

- Durable
- Replaceable stakes
- Decal on both sides

## **Specifications**

Manufacturer R&R Products
Color Green / White
Dimensions 11 x 2 in
Material Cast Aluminum