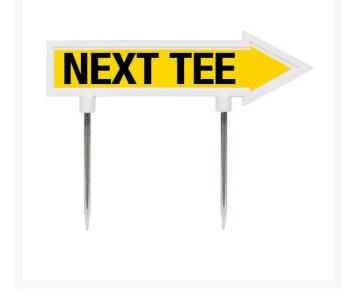

## Details

R&R 11" x 2" direction arrows are made of durable cast aluminum with two, 5 1/2" replaceable stakes. Decal on both sides. "Next Tee" Yellow/black.

- Durable cast aluminum
- Replaceable stakes
- Decal on both sides

## **Specifications**

| Manufacturer |
|--------------|
| Color        |
| Dimensions   |
| Material     |

**R&R** Products Yellow / Black 11 x 2 in Cast Aluminum

## **Replacement Parts**

RP10015 RP10102DL Steel Stake - 5-1/2 Decal - Left Next Tee Yellow/Black Decal - Right Next Tee Yellow/Black

RP10102DR

**O.J. Company** 294 Rang St-Paul Sherrington, JOL 2N0 450-247-2758 https://ojcompagnie.rrproducts.com/