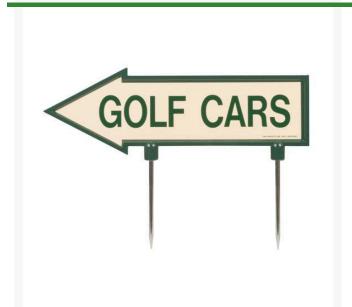

## 15" Arrow Sign - "Golf Cars" - Green with Tan RP10074

## **Details**

R&R 15" x 4" direction arrows are made of durable cast aluminum with two, 5 1/2" replaceable stakes. Decal on both sides. "Golf cars" Tan / green.

- Durable cast aluminum
- Replaceable stakes
- Decal on both sides

## **Specifications**

Manufacturer R&R Products
Color Tan / Green
Dimensions 15 x 4 in
Material Cast Aluminum