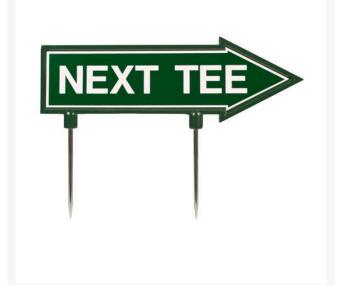

# 15" Arrow Sign - "Next Tee" - Green with White RP10052

## Details

R&R 15" x 4" direction arrows are made of durable cast aluminum with two, 5 1/2" replaceable stakes. Decal on both sides. "Next Tee" Green / white.

- Durable
- Replaceable stakes
- Decal on both sides