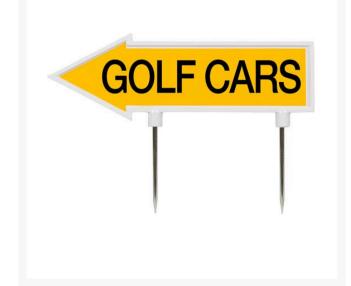

## 15" Arrow Sign - "Golf Cars" - Yellow with **Black** RP10004

## Details

R&R 15" x 4" direction arrows are made of durable cast aluminum with two, 5 1/2" replaceable stakes. Decal on both sides. "Golf Cars" Yellow / black.

- Durable cast aluminum
- Replaceable stakes
- Decal on both sides

## **Specifications**

| Manufacturer |  |
|--------------|--|
| Color        |  |
| Dimensions   |  |
| Material     |  |

**R&R** Products Yellow / Black 15 x 4 in Cast Aluminum

**Replacement Parts** 

RP10004DL