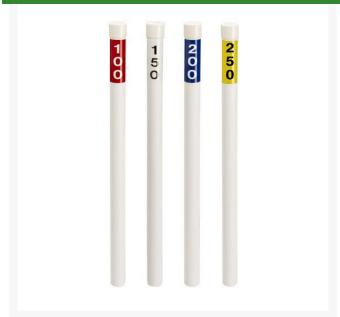

## **Details**

Highly visible, easy to install, and economical, too! Use the driving tool and ground anchor (available separately) for quick and easy installation. Set includes 46 ea: 32" White PVC Markers, 7" Ground Anchors & Caps Decals: 14 ea: 100, 150 & 200 yards; 4 ea: 250 yards

## **Replacement Parts**

RP09310 Distance Marker - Red

100

RP09320 Distance Marker -

Black 150

RP09330 Distance Marker - Blue

200

RP09340 Distance Marker -

Yellow 250

RP16157 Ground Anchor - White

**O.J. Company**294 Rang St-Paul Sherrington, JOL 2NO

https://ojcompagnie.rrproducts.com/