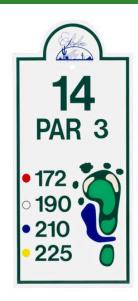

## **Details**

Heavy-duty aluminum customized tee signs are attractive and affordable for any course. Sign and aluminum pole have powder coated paint for durability. Clear sign covering is weather and vandal resistant. Personalized with hole layout, yardage and club logo and no set-up fee! Available in 7" x 24" or 12" x 24". Sold as complete kit or individual replacement items. Complete Tee Sign Kit: Above ground kits include aluminum sign, 48" mounting pole, aluminum base & hardware. Portable assembly. Complete Tee Sign Kit: In-ground kits include aluminum sign, 60" mounting pole & hardware. Mounting pole to be buried and concreted into the ground.