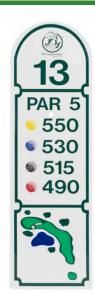

## Sign - Tee 7in x 24in w/ Cover RP07002

## **Details**

Heavy-duty aluminum customized tee signs are attractive and affordable for any course. Sign and aluminum pole have powder coated paint for durability. Clear sign covering is weather and vandal resistant. Personalized with hole layout, yardage and club logo and no set-up fee! Available in 7" x 24" or 12" x 24". Sold as complete kit or individual replacement items. Complete Tee Sign Kit: Above ground kits include aluminum sign, 48" mounting pole, aluminum base & hardware. Portable assembly. Complete Tee Sign Kit: In-ground kits include aluminum sign, 60" mounting pole & hardware. Mounting pole to be buried and concreted into the ground.