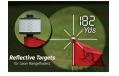

## Details

The Spryte Elite Flag Reflector features a slightly smaller 1.25" diameter while still featuring great visual, reflectability and accuracy for rangefinder players resulting in increased speed of play. Easily screws on top of the flagstick for instant use. The soft foam base protects flagstick and greens, if dropped. Box/10.

- Easily find the distance to the flag
- 1.25" surface for all laser rangefinder players
- Increases speed of play
- Screws on top of the flagstick
- Soft foam base protects flagstick and greens if dropped