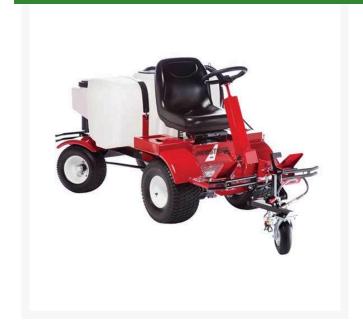

## **Details**

The NewRider 5000 is the first true ride-on airless paint striping machine. Front wheel drive with rear steer is designed to produce straighter lines than comparable front steer machines. The airless pump with adjustable pressure lets you dial in the spray so you spray just the turf without wasting paint, injecting the soil or disturbing the rubber filling. The floating, front swivel caster allows the spray gun to follow ground contours while maintaining the line width. Adjustable tilt steering column and high back seat provide operator comfort and easy access. Foot pedals control forward/reverse, speed, spray gun activation, steering column lock and lifting or lowering the spray head. On-board 2.5 gallon purge tank lets you clean spray gun and hose in the field. In-line filter for no clogs. Quick release clamp to remove the spray gun to spray stencils, small curves and hard to reach areas with a 25' hose. Powered by 14 HP Subaru-Robin OHC engine with electric start. 50 gallon poly tank stripes up to four football fields or seven full-size soccer fields with one filling!

- Ride-on field striper
- Variable 0-6 mph transaxle with dynamic braking
- Adjustable tilt steering wheel
- 14 hp Subaru engine
- Airless, 44 GPM, adjustable 0-3000 psi pump
- 50 Gallon tank capacity
- Airless spray gun with reversible tip
- 2" 6" wide adjustable line width
- 25" Hose length
- Sprays water base or oil base paints
- Foot operated, lpedals for spraying system, forward and reverse
- Campbell Hausfield pump
- Hi-back, 3-position seat
- In filter with filter in spray gun
- 4 Tires Front 18" x 9.5", Rear 16" x 6.5"
- Made in the USA