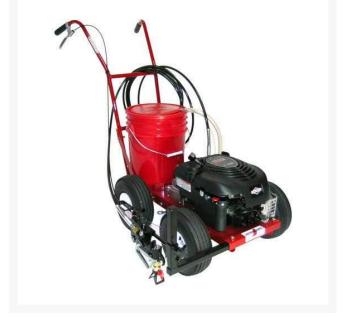

## **Newstripe 4250 Airless Striping** Machine

**RNS4250** 

## Details

This economical, high pressure airless field and pavement striper has the great features of larger units but the lightweight design makes it easy to push across the roughest surfaces. The ergonomic four-wheel design quickly and easily produces straight 2" to 6" wide lines. Plus, the 0-3000 psi adjustable pressure pump lets you spray perfect bright lines efficiently without wasting paint. Compact in design to quickly and efficiently stripe without time consuming and costly set up.

- 190 cc Briggs & Stratton engine
- Accepts 5-gallon pail
- All-welded steel construction
- Sprays water-base or oil-base paints

## **Specifications**

Manufacturer Capacity Dimensions

New Stripe 5 gal 54 in L x 25 in W x 38 in Н .34 gpm

Flow Rate Manufacturer's 18 month Warranty Maximum Pressure Tires Weight (lbs)

0-3000 psi 10 in Pneumatic 105 lb