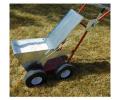

## **Newstripe NewLiner HD Dry Line** Marker - 100 lb

RNS1745

## **Details**

The most durable dry line markers available. Galvanized steel container and lid prevent rusting. Built on 11-gauge welded steel chassis for durability, and 1/2" axles and drive shafts for strength. Four large 10" dia. pneumatic tires for easy rolling. Dual welded structural steel handles with mounted control lever for instant on/off. Comfort foam hand grips. Precise 2" to 4" lines. 18 month warranty.

- Durable galvanized steel container and lid
- 11-gauge welded steel chassis
- 1/2" axles and drive shafts
- Structural steet handles
- Precise 2" to 4" lines

## **Specifications**

Manufacturer **New Stripe** 100 lb Capacity

36 in L x 22 in W x 22 in Dimensions

18 month

10 in Pneumatic

Manufacturer's

Warranty

Tires