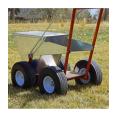

## **Newstripe NewLiner HD Dry Line** Marker - 100 lb

RNS1745

## **Details**

The most durable dry line markers available. Galvanized steel container and lid prevent rusting. Built on 11-gauge welded steel chassis for durability, and 1/2" axles and drive shafts for strength. Four large 10" dia. pneumatic tires for easy rolling. Dual welded structural steel handles with mounted control lever for instant on/off. Comfort foam hand grips. Precise 2" to 4" lines. 18 month warranty.

- Durable galvanized steel container and lid
- 11-gauge welded steel chassis
- 1/2" axles and drive shafts
- Structural steet handles
- Precise 2" to 4" lines

## **Specifications**

Manufacturer **New Stripe** 100 lb Capacity

36 in L x 22 in W x 22 in Dimensions

18 month

10 in Pneumatic

Manufacturer's

Warranty

Tires