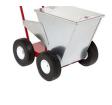

## **Details**

The most durable dry line markers available. Galvanized steel container and lid prevent rusting. Built on 11-gauge welded steel chassis for durability, and 1/2" axles and drive shafts for strength. Four large 10" dia. pneumatic tires for easy rolling. Dual welded structural steel handles with mounted control lever for instant on/off. Comfort foam hand grips. Precise 2" to 4" lines. 18 month warranty.

- Durable galvanized steel container and lid
- 11-gauge welded steel chassis
- 1/2" axles and drive shafts
- Structural steet handles
- Precise 2" to 4" lines