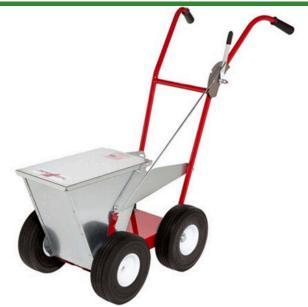

## **Newstripe NewLiner HD Dry Line** Marker - 100 lb

RNS1745

## **Details**

The most durable dry line markers available. Galvanized steel container and lid prevent rusting. Built on 11-gauge welded steel chassis for durability, and 1/2" axles and drive shafts for strength. Four large 10" dia. pneumatic tires for easy rolling. Dual welded structural steel handles with mounted control lever for instant on/off. Comfort foam hand grips. Precise 2" to 4" lines. 18 month warranty.

- Durable galvanized steel container and lid
- 11-gauge welded steel chassis
- 1/2" axles and drive shafts
- Structural steet handles
- Precise 2" to 4" lines