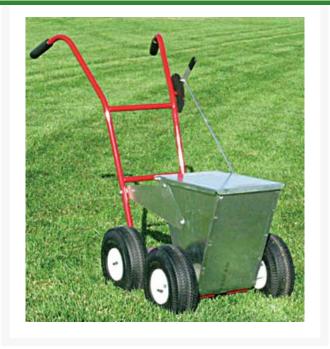

## **Newstripe NewLiner HD Dry Line Marker - 50 lb**

RNS1744

## **Details**

The most durable dry line markers available. Galvanized steel container and lid prevent rusting. Built on 11-gauge welded steel chassis for durability, and 1/2" axles and drive shafts for strength. Four large 10" dia. pneumatic tires for easy rolling. Dual welded structural steel handles with mounted control lever for instant on/off. Comfort foam hand grips. Precise 2" to 4" lines. 18 month warranty.

- Galvanized steel container and welded steel chassis for durability
- 1/2" axles and drive shafts for strength
- Control lever mounted to dual handles
- Comfort foam hand grips