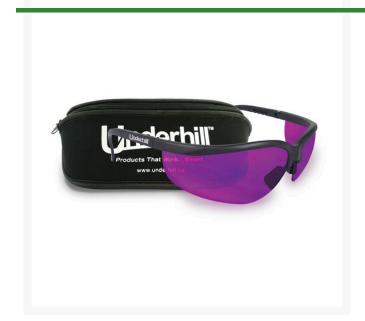

## Underhill Turfspy Glasses (Purple) Turf/Plant/Tree Stress Detection Glasses - Shatter Proof Polycarbonate Safety Lens w/Case

RNG650-01

## **Details**

See turf stress 2-10 days before it's visible to the naked eye! Spot potential turf diseases such as pythium, poa grass, and yellow patch before a serious problem arises. Broken or underperforming sprinklers are easily detected, as well as high traffic activity and early weed growth. Attractive wrap-around glasses with adjustable nosepiece features shatter-proof purple polycarbonate safety lens. Protective case included. Ideal for golf courses, sports fields, sod farms and large turf areas.

- Turf stress detection at a glance!
- Case included
- 2-10 days before it's visible to naked eye
- Detects pythium, poa grass, yellow spot
- Broken sprinklers
- High traffic areas
- Early weed growth
- Adjustable nosepiece
- Shatter-proof purple polycarbonate lenses