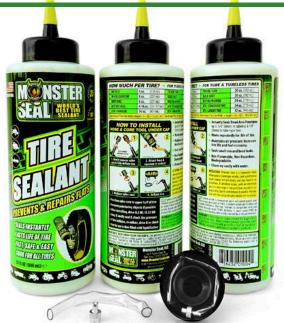

## Monster Seal Tire Sealant - 32 oz Bottle RMS1004

## **Details**

Monster Seal tire sealant works for the life of the tire for both tubeless and tube-type tires to instantly repair and prevent flat tires due to tread punctures. Easily installed through the tire valve stem from a squeeze bottle or hand pump. Monster Seal coats the inside of the tire and remains liquid to maintain tire pressure and seal small rim and bead leaks. Biodegradable, non-flammable, non-hazardous and water soluble. One product works for tube-type and tubeless tires. Ideal for all size tires. 32 oz. Bottle. Made in U.S.A.

- Instantly Repairs and Prevents Flats for the Life of the Tire
- Seals Small Bead Leaks and rubber Porosity Leakage
- One Formula Works in Tube and Tubeless Tires
- Helps Maintain Tire Pressure
- Prevents Flats and Quickly Repair Flats
- Installs Through the Valve Stem
- Water Soluble, Biodegradable,, Non-Flammable, Non-hazardous
- Premixed Remains Liquid and Homogenous
- Cap Design Holds Filling Hose and Valve Core Tool
- 32 oz squeeze bottle
- Made in U.S.A.