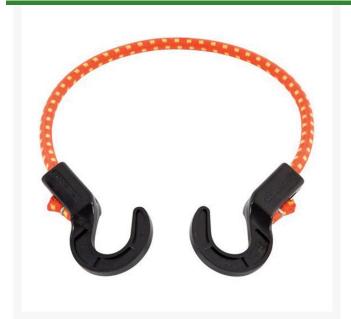

## **Adjustable 20" Zipcord - 6" - 30"** RMK06374

## **Details**

Made to work with your specific tie down application, Adjustable ZipCords are designed for strength, durability, and functionality. Co-polymer ZipHook is 5 times stronger than other hooks and will not scratch paint or finish. Premium rubber cord with durable outer jacket designed to withstand UV rays and weather damage. Orange and yellow.

- Adjustable bungee cord, 6"-30"
- Strong and durable
- Ziphooks are 5x stronger than standard hooks
- Will not scratch paint or finish
- Durable UV resistant outer jacket
- Orange and yellow