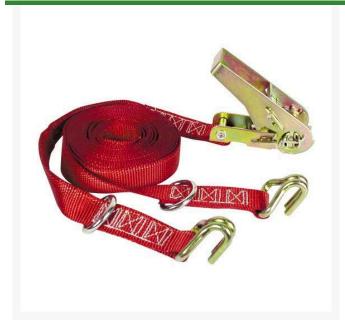

## Ratchet Tie Down w/ Dbl J-Hooks - 16ft x 1in

## **Details**

Great for bundling pipes or lumber on truck racks. Compact steel double J-hooks and D-ring. Ratchets provide maximum tension with minimum force. Hi-Test webbing exceeds the needs of demanding applications. Safety First, spring-loaded release mechanism prevents ratchet from opening accidentally. Hooks attach to anchor point or loop back to D-ring. Working Load Limit: 1,000 lbs. Break Strength 3,000 lbs. 1" W x 16' L.

- 1,000 lbs. working strength
- Steel double J-hooks and D-ring
- Maximum tension with minimal force
- Hi-Test webbing exceeds expectations
- Spring-loaded release mechanism
- Hooks attach to anchor point or loop back to D ring
- 3,000 lbs. break strength
- 1" x 16 feet